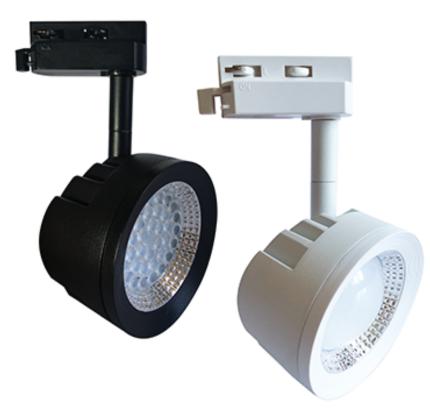

## **3 WIRE TRACK LIGHTS**

## **FEATURES:**

- 3 Wire track-mount system
- IP20 rating
- Integrated over temperature protection
- Optional ceiling mountable base

## **MATERIAL:**

- Aluminum alloy/plastic
- Adjustable bracket

| SPECIFICATIONS:           | 30W                                |       | 40W   |       |
|---------------------------|------------------------------------|-------|-------|-------|
| Input voltage             | AC 220V - 240V, 50Hz               |       |       |       |
| Power Factor              | ≥0.95                              |       | ≥0.95 |       |
| Optics                    | Dome                               | Lense | Dome  | Lense |
| Efficacy (Lm/W ± 10%)     | 75                                 | 80    | 70    | 78    |
| Light output** (Lm ± 10%) | 2200                               | 2400  | 2500  | 2900  |
| CRI                       | ≥90                                |       |       |       |
| Beam angle                | 10°, 25°, 45°,60°, 100° (Diffuser) |       |       |       |
| Supply System             | 3 Wire Track                       |       |       |       |
| Product Size              | ø 108mm x 150mm                    |       |       |       |
| Weight                    | 740 g                              |       |       |       |
| Operating environment     | 0°C - 40°C                         |       |       |       |
| Rated life*               | 30 000 Hours                       |       |       |       |