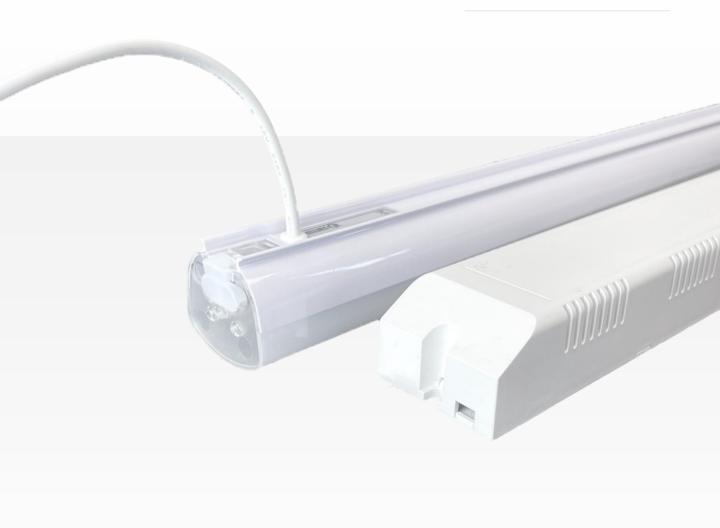

#### **FEATURES**

- > True Seamless
- > IP20 rating
- > Flicker free
- > Easy Installation

#### **MATERIAL**

- > Polycarbonate
- > Enclosed External Driver

- > T-Piece
- > 90 Degree Bend
- > Cross Piece
- > Mounting Clips

| SPECIFICATIONS:         | 45W                 | 60W   |
|-------------------------|---------------------|-------|
| Input voltage           | AC 220V - 240V, 50H | łz    |
| Power Factor            | ≥0.98               |       |
| ССТ                     | 3000K**/4000K/5700K |       |
| Efficacy (Lm/W ± 10%)   | 145                 | 170   |
| Light output (Lm ± 10%) | 6525                | 10200 |
| CRI                     | ≥80                 |       |
| Beam angle              | 120° (Diffuser)     |       |
| Supply System           | External Driver     |       |
| Product Size            | ø 1610mm x 48mm     |       |
| Weight                  | 850 g               |       |
| Operating environment   | 0°C - 40°C          |       |
| Warranty Period         | 5 Years             |       |