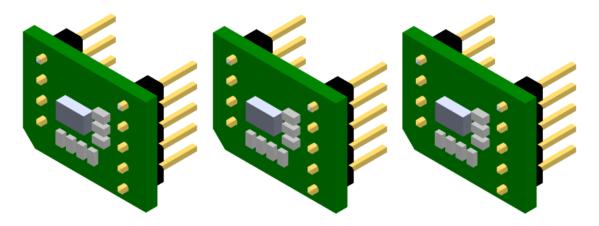

#### **Evaluation Modes**

- EV01 contains 3 x Modules
- Embed the small module PCB (stamp) into custom design & interface to host MCU
- Plug into IQS622EV02 Shield board (sold separately)

**Detachable Stamp Module x 3** 