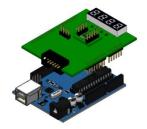

#### **EV-Kit Overview**

- Hall-effect sensing
- Capacitive sensing
- Ambient light sensing (ALS)
- Active IR proximity sensor

IQS622 Shield + Arduino Uno - sold separately

#### **Evaluation Modes**

- EV01 contains 3 x Modules
- Embed the small module PCB (stamp) into custom design & interface to host MCU
- Plug into IQS622EV02 Shield board (sold separately)

**Detachable Stamp Module x 3** 