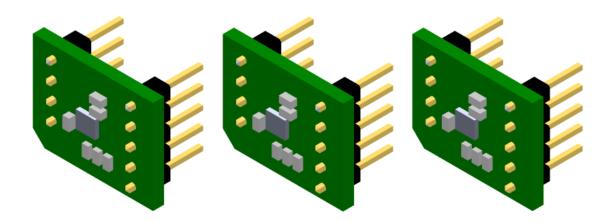

#### **Evaluation Modes**

- EV01 contains 3 x Modules
- Embed the small module PCB (stamp) into custom design & interface to host MCU
- Plug into IQS621EV02 Shield board (sold separately)

Detachable Stamp Module x 3