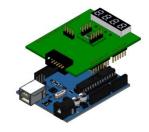

#### **EV-Kit Overview**

- Inductive sensing
- Hall-effect sensing
- Capacitive sensing
- Ambient light sensing (ALS)

IQS621 Shield + Arduino Uno - sold separately